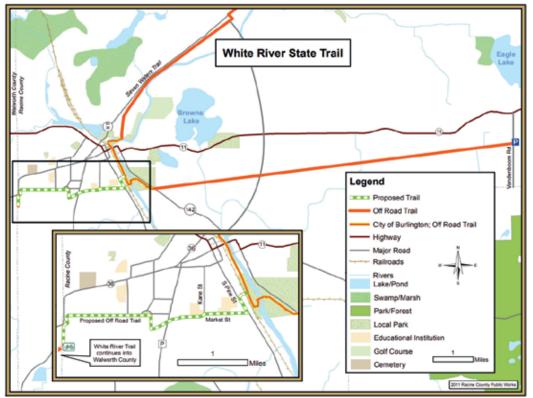

s or falcons, ride ATVs, go horseback riding, and hunt in season are also available. The **Richard State Bong Recreation Area** is located at 26313 Burlington Rd. Kansasville. WI. Take time to discover all the possibilities at bongnaturalistassociation.org or call 262-878-5600



For more information please contact **Barb Sandy** (262) 767-1516 bsandy@pinebrookpointe.net

# **BIKING + WALKING**

Trails

No matter if you like two wheels on the blacktop, back country roads, or scenic bike trails, Burlington's miles of trails provide a great time for peddlers of all levels and are an excellent way to see many of the natural wonders of our area. Wild flowers, native birds, and picturesque landscapes combined with the fresh air, produce a healthy and leisurely activity that's full of fun!









City of Burlington Biking Trail Map



# The Burlington WEDDING DISTRICT

With more than 20 venues in the surrounding area and options for every wedding vendor nearby, Burlington has become a treasured destination for a truly unique wedding experience.

Burlington is also a hotspot for bachelor/bachelorette weekends! With exceptional vacation rentals downtown, breweries and wineries, pedal tour, and interactive classes like hot yoga & Barre, wine & painting, golfing, water sports, live music, rock climbing – we offer something for everyone for their special party!





# CATERING + BAKERY

Stowell's Catering Charcoal Grill & Rotisserie Los Compadres Napoli Restaurant & Pizzeria Antioch Pizza Best Bargains *Deli/Charcuterie* Hansen's Ice Cream & Popcorn Pizza Ranch Blackbird Bakery The