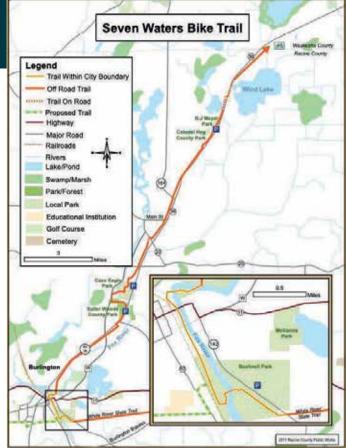

ogs or falcons, ride ATVs, go horseback riding, and hunt in season are also available. The **Richard State Bong Recreation Area** is located at 26313 Burlington Rd. Kansasville. WI. Take time to discover all the possibilities at bongnaturalistassociation.org or call 262-878-5600



For more information please contact **Barb Sandy** (262) 767-1516 bsandy@pinebrookpointe.net

# **BIKING + WALKING**

Trails

No matter if you like two wheels on the blacktop, back country roads, or scenic bike trails, Burlington's miles of trails provide a great time for peddlers of all levels and are an excellent way to see many of the natural wonders of our area. Wild flowers, native birds, and picturesque landscapes combined with the fresh air, produce a healthy and leisurely activity that's full of fun!









City of Burlington Biking Trail Map



# The Burlington WEDDING DISTRICT

With more than 20 venues in the surrounding area and options for every wedding vendor nearby, Burlington has become a treasured destination for a truly unique wedding experience.

Burlington is also a hotspot for bachelor/bachelorette weekends! With exceptional vacation rentals downtown, breweries and wineries, pedal tour, and interactive classes like hot yoga & Barre, wine & painting, golfing, water sports, live music, rock climbing – we offer something for everyone for their special party!





# CATERING + BAKERY

Stowell's Catering Charcoal Grill & Rotisserie Los Compadres Napoli Restaurant & Pizzeria Antioch Pizza Best Bargains *Deli/Charcuterie* Hansen's Ice Cream & Popcorn Pizza Ranch Blackbird Bakery Th