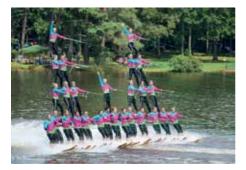

# FREE WATER SKI SHOWS

Experience the action on the water! Human Pyramids, Jumping, Barefooting and Dancing

#### Fun FREE Family Entertainment!

Show performances every Thursday at 6:30 p.m. on beautiful Browns Lake at Fischer Park. Memorial Day through Labor Day. Official schedule on our website:

20202

#### www.aquaducks.org

RESIDENTIAL - COMMERCIAL Shingle Roofs • Metal Roofing Flat Roofs • Metal Siding

Gutters • Repairs